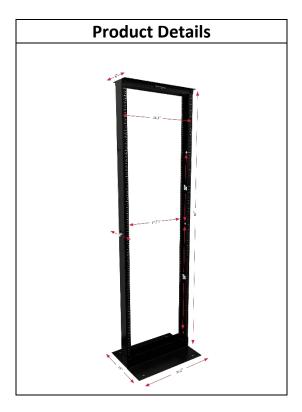

### Overview

The 2-Post Rack is compatible with all industry standard 19" wide mounting equipment.

### **Features**

- Constructed of high strength aluminum and SPCC/Steel frame
- Rated for 1000 lbs./Steel
- 19" wide compatibility with other equipment
- Available in black powder coat finish
- Easy installation of equipment using numbered rails
- Rail holes tapped #12-24 (w/ hardware kit included)
- Product ships unassembled

### **Package Includes**

- Top Rail, 2 PCS.
- Side Rails, 2 PCS.
- Base, 2 PCS.
- Mounting Hardware

| Part #    | U Size | Color | Material   | Package     |
|-----------|--------|-------|------------|-------------|
| 2POST-45U | 45U    | Black | SPCC/Steel | Unassembled |