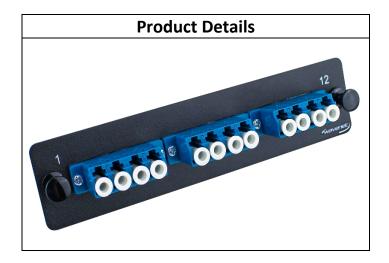

# LC Fiber Adapter Panel 12-Port, Duplex, 12F, SM, OS2, Blue

#### **Features**

- Designed to connect active components to fiber backbone applications (MDF & IDF)
- 12-Port, Duplex, LC, SM, OS2, Blue
- Ceramic (Zirconia) Sleeve
- ANSI/TIA-568-C.3
- LGX compatible

## **Package Includes**

- A. Adapter Panel, 1 PC.
- B. Duplex LC Adapter, 3 PCS.
- C. Dust Caps, 12 PCS.

| Part Number | Description                   | Package     |
|-------------|-------------------------------|-------------|
| FM12LCOS2   | Fiber Adapter Panel, 12-Port, | Single Pack |
|             | Duplex LC, SM, OS2, Blue      |             |